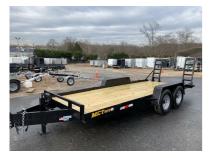

## MCT 7' x 18' Equipment Trailer 12K

| Stock#: 290                                                             | Year: 2021            | Manufacturer: MCT |
|-------------------------------------------------------------------------|-----------------------|-------------------|
| Width: 84" or 7'0"                                                      | Length: 216" or 18'0" | Weight: 2400      |
| GVWR: 12000                                                             | Payload: 9600         | Color: BLACK      |
| #Axles: 2                                                               | Axle Capacity: 0.00   |                   |
| URL: https://psltrailers.com/mct-7-x-18-equipment-trailer-12k-lctj.html |                       |                   |
|                                                                         |                       |                   |

## Description

Even though this is our price leader, you will find quality craftsmanship in MCT trailers.

Specifications:

6" C-Channel Frame

3" C-Channel Cross-Members

GVW: 10,000 lbs.

(2) 7,000 lbs. Rockwell American Axles

Slipper Spring Electric Brakes

225-75-15 Upgraded Radial Kenda Tires

4' Stand-up Knee Ramps

Black Frame

All trailers come with:

Structural C-Channel Steel

Structural Angle-Iron Steel

Seal-beam rubber-mounted LED lights

Grade #1 pressure-treated lumber

**PPG** Paints

Kenda radial tires

We have over 400 trailers in stock. Stop in and let us show you around. Or call us at 410-335-2218.

Picture posted with ad is model but may not be representative of actual colors/options.