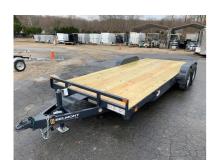

## Belmont 7' x 20' Car Hauler 10K

| Stock#: 165                    | Year: 2022                               | Manufacturer: Belmont Machine |  |
|--------------------------------|------------------------------------------|-------------------------------|--|
| Width: 84" or 7'0"             | Length: 240" or 20'0"                    | Weight: 2650                  |  |
| GVWR: 10000                    | Payload: 7350                            | Color: BLACK                  |  |
| #Axles: 2                      | Axle Capacity: 0.00                      |                               |  |
| IIRI · https://psltrailers.com | /helmont-7-x-20-car-hauler-10k-m95h html |                               |  |

Take a look at this great model and its specifications:

NEW FEATURE: DRIVER'S SIDE REMOVABLE FENDER!

Bed Length 20'

Bed Width 82"

Bed Height 19"

Overall Length 24'

Overall Width102"

Axles 5200#

**Brakes Electric** 

Winch Plate

Suspension Double Eye Leaf Springs

Wheels 5 Bolt 15" White Spoke

Five Year Warranty

Tires 205/75D15 "C"

Coupler Size2 5/16

Jack 5000# Drop Leg

Decking 2" Treated

Ramps 4 Rib Split Mesh

GVWR 10,000

Weight 2,650

Payload 7,350

We have over 300 trailers in stock. Stop in and let us show you around. Or call us at 410-335-2218.

Picture posted with ad is model but may not be representative of actual colors/options.